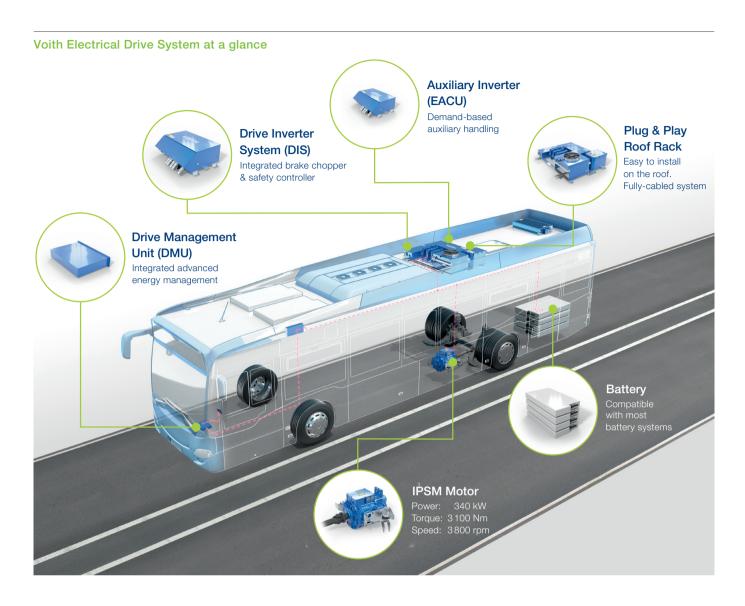

To reduce air and noise emissions in urban areas, operators have started to transform their fleets to electric. Voith is committed to tailored plug-and-play solutions with optimized interfaces that are easy to integrate. The Voith Electrical Drive System is a fully electric drivetrain suitable even for articulated buses and challenging topographies. It represents best-inclass efficiency and reliability. The compact, energy-efficient electric motor ensures further savings in fuel consumption while requiring almost no additional installation space.

## Client benefits and advantages

- + High reliability
- + Efficient, lightweight e-bus drivetrain lowers energy consumption
- + Complete single-sourced system with perfectly matched components and simple interfaces
- + Water-cooled components with high recuperation rates, low-noise and compact design
- + Full need-based control of all auxiliaries