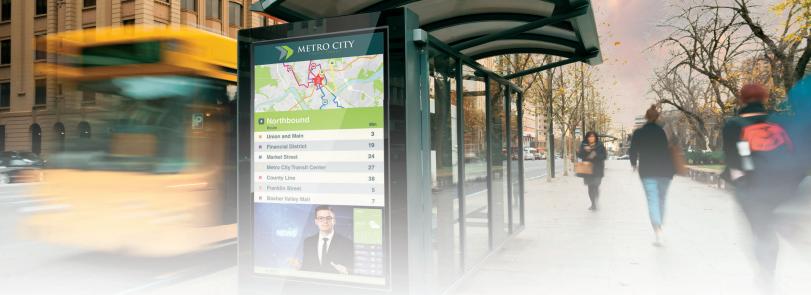

## Complete the information connection with digital signage

Big screens. Small screens. LCD or LED screens. Black and white or vibrant color screens. No one knows digital signage (or how to maximize their impact) like ETA Transit. Connect information to your vehicles and stops in ways that keeps riders engaged, improves satisfaction, minimizes confusion, and ensures that passengers come back for return trip after return trip.

## More than a sign of the times:

- LED, LCD, ePaper, and solar -powered displays for a wide range of budgets
- Display real-time maps, information, service alerts, and advertising
- Custom, brand-enhancing layouts, playlists, and weatherproof enclosures
- Connect with your public address systems