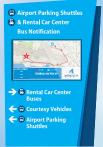

## More than a sign of the times:

- LED, LCD, ePaper, and solar -powered displays for a wide range of budgets
- Display real-time maps, information, service alerts, and advertising
- Custom, brand-enhancing layouts, playlists, and weatherproof enclosures
- Connect with your public address systems